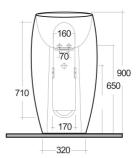

## Technical specifications

| Dimensions:     | 495 x 470 mm                        |
|-----------------|-------------------------------------|
| Weight:         | 49 Kg                               |
| Color:          | Matt White                          |
| Shape of basin: | Oval                                |
| Suites:         | RAK-CLOUD                           |
| Code            | Name                                |
| CLOAC4400500A   | RAK-CLOUD Ceramic Waste Cover (500) |
| CLOFS5001500A   | RAK-CLOUD WASHBASIN MATT WHITE 50CM |

Dimensions: All dimensions in mm. Tolerance of vitreous china & fireclay items:  $\pm$  5% for below 200mm and  $\pm$  3% for above 200mm; for all other items tolerance  $\pm$  1%. Note: Due to a continuing development program to improve design and performance, the manufacturer reserves all rights to vary specifications without prior information. Please note accessories are for photographic use only.