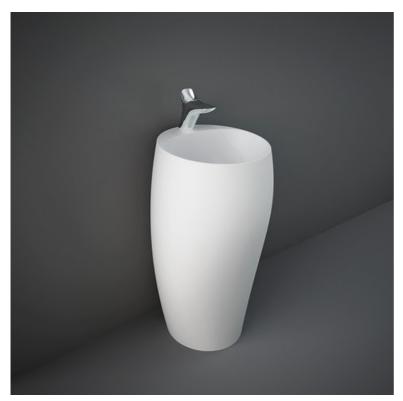

## RAK-CLOUD MATT WHITE - CLOFS5001500A Wash basin | Free Standing

## Technical specifications

| Dimensions:     | 495 x 470 mm                        |
|-----------------|-------------------------------------|
| Weight:         | 49 Kg                               |
| Color:          | Matt White                          |
| Shape of basin: | Oval                                |
| Suites:         | RAK-CLOUD                           |
| Code            | Name                                |
| CLOAC4400500A   | RAK-CLOUD Ceramic Waste Cover (500) |
| CLOFS5001500A   | RAK-CLOUD WASHBASIN MATT WHITE 50CM |