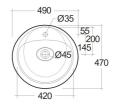

## Technical specifications

| Dimensions:     | 495 x 470 mm                        |
|-----------------|-------------------------------------|
| Weight:         | 49 Kg                               |
| Color:          | Matt White                          |
| Shape of basin: | Oval                                |
| Suites:         | RAK-CLOUD                           |
| Code            | Name                                |
| CLOAC4400500A   | RAK-CLOUD Ceramic Waste Cover (500) |
| CLOFS5001500A   | RAK-CLOUD WASHBASIN MATT WHITE 50CM |

Dimensions: All dimensions in mm. Tolerance of vitreous china & fireclay items:  $\pm$  5% for below 200mm and  $\pm$  3% for above 200mm; for all other items tolerance  $\pm$  1%. Note: Due to a continuing development program to improve design and performance, the manufacturer reserves all rights to vary specifications without prior information. Please note accessories are for photographic use only.