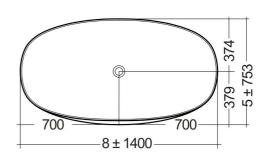

## **Technical specifications**

| Dimensions:     | 753 x 1400 mm    |
|-----------------|------------------|
| Water capacity: | 172 l            |
| Weight:         | 125 Kg           |
| Color:          | MATT BEIGE - 505 |
| Suites:         | RAK-CLOUD        |

Dimensions: All dimensions in mm. Tolerance of vitreous china & fireclay items:  $\pm$  5% for below 200mm and  $\pm$  3% for above 200mm; for all other items tolerance  $\pm$  1%. Note: Due to a continuing development program to improve design and performance, the manufacturer reserves all rights to vary specifications without prior information. Please note accessories are for photographic use only.