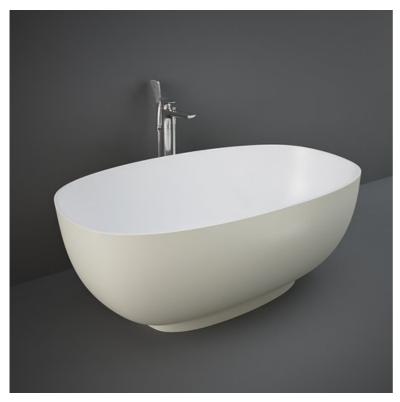

## **RAK-CLOUD MATT GREIGE - CLOBT14075505**

## **Technical specifications**

| Dimensions:     | 753 x 1400 mm    |
|-----------------|------------------|
| Water capacity: | 172 l            |
| Weight:         | 125 Kg           |
| Color:          | MATT BEIGE - 505 |
| Suites:         | RAK-CLOUD        |