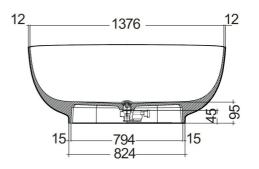

## **Technical specifications**

| Dimensions:     | 753 x 1400 mm    |
|-----------------|------------------|
| Water capacity: | 172 l            |
| Weight:         | 125 Kg           |
| Color:          | MATT BEIGE - 505 |
| Suites:         | RAK-CLOUD        |

| 12               |    | _700_ | 1  | 2                |
|------------------|----|-------|----|------------------|
| 2± 560<br>419.5_ | 15 | 397   | 15 | —382—<br>—2±522— |

| Code          | Name                                                  |
|---------------|-------------------------------------------------------|
| CLOBT14075505 | RAK-CLOUD FREE STANDING BATHTUB MATT GREIGE 140X758CM |

Dimensions: All dimensions in mm. Tolerance of vitreous china & fireclay items:  $\pm$  5% for below 200mm and  $\pm$  3% for above 200mm; for all other items tolerance  $\pm$  1%. Note: Due to a continuing development program to improve design and performance, the manufacturer reserves all rights to vary specifications without prior information. Please note accessories are for photographic use only.