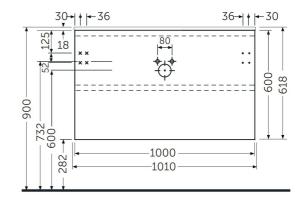

## **Technical specifications**

| Dimensions: | 1000 x 460 mm |
|-------------|---------------|
| Weight:     | 33 Kg         |
| Color:      | Pure White    |
| Suites:     | RAK-JOY       |

| Code        | Name                        |
|-------------|-----------------------------|
| JOYWH100PWH | 100CM Wall Hung Vanity Unit |

Dimensions: All dimensions in mm. Tolerance of vitreous china & fireclay items:  $\pm$  5% for below 200mm and  $\pm$  3% for above 200mm; for all other items tolerance  $\pm$  1%. Note: Due to a continuing development program to improve design and performance, the manufacturer reserves all rights to vary specifications without prior information. Please note accessories are for photographic use only.