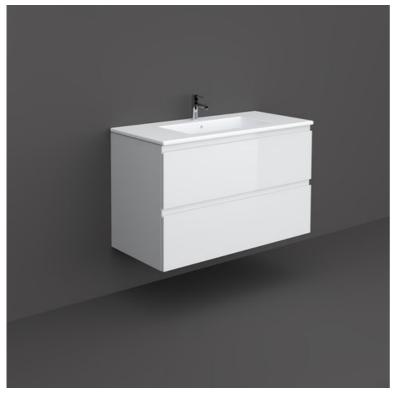

## **RAK-JOY - JOYWH100PWH**

## **Wall Hung Vanity Unit, Pure White**

## **Technical specifications**

| Dimensions: | 1000 x 460 mm |
|-------------|---------------|
| Weight:     | 33 Kg         |
| Color:      | Pure White    |
| Suites:     | RAK-JOY       |

| Code        | Name                        |
|-------------|-----------------------------|
| JOYWH100PWH | 100CM Wall Hung Vanity Unit |