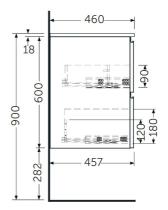

## **Technical specifications**

| Dimensions: | 1000 x 460 mm |
|-------------|---------------|
| Weight:     | 33 Kg         |
| Color:      | Pure White    |
| Suites:     | RAK-JOY       |

| Code        | Name                        |
|-------------|-----------------------------|
| JOYWH100PWH | 100CM Wall Hung Vanity Unit |

Dimensions: All dimensions in mm. Tolerance of vitreous china & fireclay items:  $\pm$  5% for below 200mm and  $\pm$  3% for above 200mm; for all other items tolerance  $\pm$  1%. Note: Due to a continuing development program to improve design and performance, the manufacturer reserves all rights to vary specifications without prior information. Please note accessories are for photographic use only.