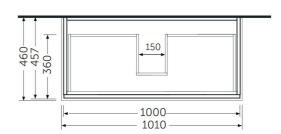

## **Technical specifications**

| Dimensions: | 1000 x 460 mm |
|-------------|---------------|
| Weight:     | 33 Kg         |
| Color:      | Pure White    |
| Suites:     | RAK-JOY       |

| Code        | Name                        |
|-------------|-----------------------------|
| JOYWH100PWH | 100CM Wall Hung Vanity Unit |

Dimensions: All dimensions in mm. Tolerance of vitreous china & fireclay items:  $\pm$  5% for below 200mm and  $\pm$  3% for above 200mm; for all other items tolerance  $\pm$  1%. Note: Due to a continuing development program to improve design and performance, the manufacturer reserves all rights to vary specifications without prior information. Please note accessories are for photographic use only.