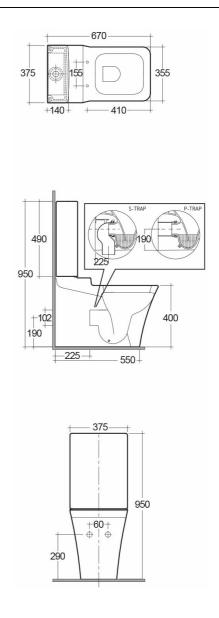

## **Technical specifications**

| 670 x 355 mm    |
|-----------------|
| 50 Kg           |
| Alpine White    |
| P Trap & S Trap |
| Concealed       |
| Urea            |
| Rectangle       |
| yes             |
| Dual Flush      |
| RAK-OPULENCE    |
|                 |

Dimensions: All dimensions in mm. Tolerance of vitreous china & fireclay items:  $\pm$  5% for below 200mm and  $\pm$  3% for above 200mm; for all other items tolerance  $\pm$  1%. Note: Due to a continuing development program to improve design and performance, the manufacturer reserves all rights to vary specifications without prior information. Please note accessories are for photographic use only.