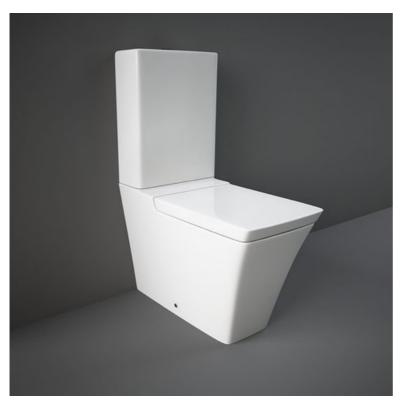

## **RAK-OPULENCE**

## **Close Coupled | Water Closet**

## **Technical specifications**

| 670 x 355 mm    |
|-----------------|
| 50 Kg           |
| Alpine White    |
| P Trap & S Trap |
| Concealed       |
| Urea            |
| Rectangle       |
| yes             |
| Dual Flush      |
| RAK-OPULENCE    |
|                 |