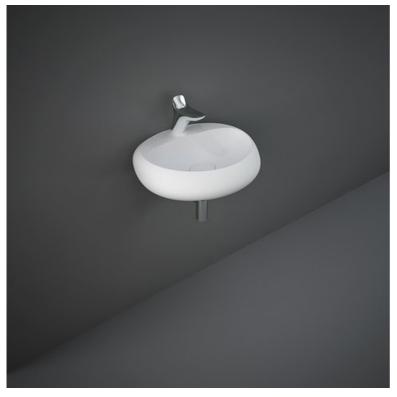

## **RAK-CLOUD MATT WHITE - CLOWB5501500A**

## Wash basin | Wall Hung

## **Technical specifications**

| 550 x 425 mm     |
|------------------|
| 12 Kg            |
| MATT WHITE - 500 |
| Oval             |
| RAK-CLOUD        |
|                  |

| Code          | Na me                               |
|---------------|-------------------------------------|
| CLOAC4400500A | RAK-CLOUD Ceramic Waste Cover (500) |
| CLOWB5501500A | RAK-CLOUD WASHBASIN MATT WHITE 55CM |