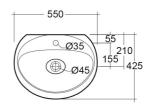

## **Technical specifications**

| 550 x 425 mm     |
|------------------|
| 12 Kg            |
| MATT WHITE - 500 |
| Oval             |
| RAK-CLOUD        |
|                  |

| Code          | Na me                               |
|---------------|-------------------------------------|
| CLOAC4400500A | RAK-CLOUD Ceramic Waste Cover (500) |
| CLOWB5501500A | RAK-CLOUD WASHBASIN MATT WHITE 55CM |

Dimensions: All dimensions in mm. Tolerance of vitreous china & fireclay items:  $\pm$  5% for below 200mm and  $\pm$  3% for above 200mm; for all other items tolerance  $\pm$  1%. Note: Due to a continuing development program to improve design and performance, the manufacturer reserves all rights to vary specifications without prior information. Please note accessories are for photographic use only.