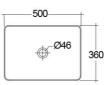

## Technical specifications

| Dimensions:     | 500 x 360 mm                                                   |
|-----------------|----------------------------------------------------------------|
| Weight:         | 12.5 Kg                                                        |
| Color:          | MATT WHITE - 500                                               |
| Shape of basin: | Rectangle                                                      |
| Suites:         | RAK-FEELING WASHBASINS                                         |
| Code            | Name                                                           |
| DUO000500A      | RAK-DUO Click Clack Wastes Matte White                         |
| DUO002500A      | RAK-DUO Free Flow Wastes Matte White                           |
| FEECT5000500A   | RAK-FEELING SLIM RECTANGULAR WASH BASIN MATT WHITE 500 - 50 CM |

Dimensions: All dimensions in mm. Tolerance of vitreous china & fireclay items:  $\pm$  5% for below 200mm and  $\pm$  3% for above 200mm; for all other items tolerance  $\pm$  1%. Note: Due to a continuing development program to improve design and performance, the manufacturer reserves all rights to vary specifications without prior information. Please note accessories are for photographic use only.