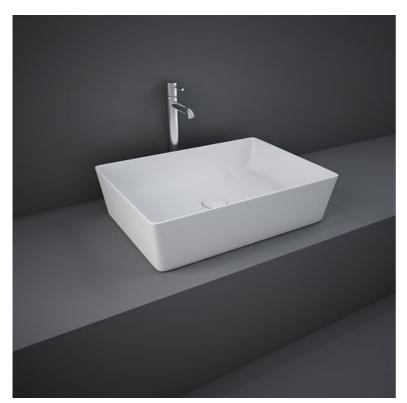

## RAK-FEELING WB SLIM - FEECT5000500A

## Technical specifications

| Dimensions:     | 500 x 360 mm                                                   |
|-----------------|----------------------------------------------------------------|
| Weight:         | 12.5 Kg                                                        |
| Color:          | MATT WHITE - 500                                               |
| Shape of basin: | Rectangle                                                      |
| Suites:         | RAK-FEELING WASHBASINS                                         |
| Code            | Name                                                           |
| DUO000500A      | RAK-DUO Click Clack Wastes Matte White                         |
| DUO002500A      | RAK-DUO Free Flow Wastes Matte White                           |
| FEECT5000500A   | RAK-FEELING SLIM RECTANGULAR WASH BASIN MATT WHITE 500 - 50 CM |