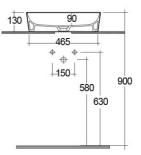

## 900

## Technical specifications

| Dimensions:     | 500 x 360 mm                                                   |
|-----------------|----------------------------------------------------------------|
| Weight:         | 12.5 Kg                                                        |
| Color:          | MATT WHITE - 500                                               |
| Shape of basin: | Rectangle                                                      |
| Suites:         | RAK-FEELING WASHBASINS                                         |
| Code            | Name                                                           |
| DUO000500A      | RAK-DUO Click Clack Wastes Matte White                         |
| DUO002500A      | RAK-DUO Free Flow Wastes Matte White                           |
| FEECT5000500A   | RAK-FEELING SLIM RECTANGULAR WASH BASIN MATT WHITE 500 - 50 CM |

Dimensions: All dimensions in mm. Tolerance of vitreous china & fireclay items:  $\pm$  5% for below 200mm and  $\pm$  3% for above 200mm; for all other items tolerance  $\pm$  1%. Note: Due to a continuing development program to improve design and performance, the manufacturer reserves all rights to vary specifications without prior information. Please note accessories are for photographic use only.