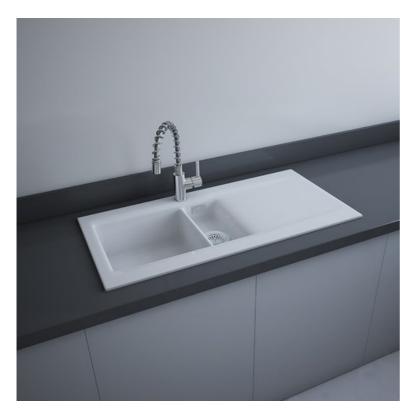

## **RAK-DREAM 1 - ALPHINE WHITE** Drop In | Kitchen Sink

## **Technical specifications**

| Dimensions:   |                           | 1010 x 510 mm                        |
|---------------|---------------------------|--------------------------------------|
| Weight:       |                           | 30 Kg                                |
| Color:        |                           | Alpine White                         |
| Vanity space: |                           | yes                                  |
| Suites:       |                           | <u>Kitchen Sinks</u>                 |
| Code          | Name                      |                                      |
| OC200LHSLAWHA | KITCHEN SINK 1 -<br>Board | ALPHINE WHITE - Left Hand Side Drain |
|               |                           |                                      |
| OC200NTSLAWHA | KITCHEN SINK 1 -          | ALPHINE WHITE - No Tap Hole          |