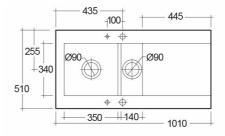

## **Technical specifications**

| Dimensions:   |                           | 1010 x 510 mm                        |
|---------------|---------------------------|--------------------------------------|
| Weight:       |                           | 30 Kg                                |
| Color:        |                           | Alpine White                         |
| Vanity space: |                           | yes                                  |
| Suites:       |                           | <u>Kitchen Sinks</u>                 |
| Code          | Name                      |                                      |
| OC200LHSLAWHA | KITCHEN SINK 1 -<br>Board | ALPHINE WHITE - Left Hand Side Drain |
|               |                           |                                      |
| OC200NTSLAWHA | KITCHEN SINK 1 -          | ALPHINE WHITE - No Tap Hole          |

Dimensions: All dimensions in mm. Tolerance of vitreous china & fireclay items:  $\pm$  5% for below 200mm and  $\pm$  3% for above 200mm; for all other items tolerance  $\pm$  1%. Note: Due to a continuing development program to improve design and performance, the manufacturer reserves all rights to vary specifications without prior information. Please note accessories are for photographic use only.