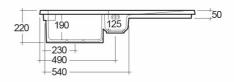

## **Technical specifications**

| Dimensions:   |                           | 1010 x 510 mm                        |
|---------------|---------------------------|--------------------------------------|
| Weight:       |                           | 30 Kg                                |
| Color:        |                           | Alpine White                         |
| Vanity space: |                           | yes                                  |
| Suites:       |                           | <u>Kitchen Sinks</u>                 |
| Code          | Name                      |                                      |
| OC200LHSLAWHA | KITCHEN SINK 1 -<br>Board | ALPHINE WHITE - Left Hand Side Drain |
|               |                           |                                      |
| OC200NTSLAWHA | KITCHEN SINK 1 -          | ALPHINE WHITE - No Tap Hole          |

Dimensions: All dimensions in mm. Tolerance of vitreous china & fireclay items:  $\pm$  5% for below 200mm and  $\pm$  3% for above 200mm; for all other items tolerance  $\pm$  1%. Note: Due to a continuing development program to improve design and performance, the manufacturer reserves all rights to vary specifications without prior information. Please note accessories are for photographic use only.