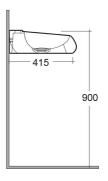

## **Technical specifications**

| Dimensions:     | 650 x 440 mm |
|-----------------|--------------|
| Weight:         | 14.5 Kg      |
| Color:          | Matt White   |
| Shape of basin: | Oval         |
| Suites:         | RAK-CLOUD    |

Dimensions: All dimensions in mm. Tolerance of vitreous china & fireclay items:  $\pm$  5% for below 200mm and  $\pm$  3% for above 200mm; for all other items tolerance  $\pm$  1%. Note: Due to a continuing development program to improve design and performance, the manufacturer reserves all rights to vary specifications without prior information. Please note accessories are for photographic use only.