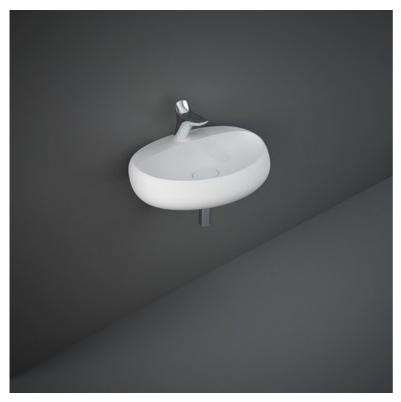

## **RAK-CLOUD MATT WHITE - CLOWB6501500A**

## Wash basin | Wall Hung

## **Technical specifications**

| Dimensions:     | 650 x 440 mm |
|-----------------|--------------|
| Weight:         | 14.5 Kg      |
| Color:          | Matt White   |
| Shape of basin: | Oval         |
| Suites:         | RAK-CLOUD    |