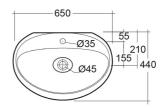

## **Technical specifications**

| Dimensions:     | 650 x 440 mm |
|-----------------|--------------|
| Weight:         | 14.5 Kg      |
| Color:          | Matt White   |
| Shape of basin: | Oval         |
| Suites:         | RAK-CLOUD    |

Dimensions: All dimensions in mm. Tolerance of vitreous china & fireclay items:  $\pm$  5% for below 200mm and  $\pm$  3% for above 200mm; for all other items tolerance  $\pm$  1%. Note: Due to a continuing development program to improve design and performance, the manufacturer reserves all rights to vary specifications without prior information. Please note accessories are for photographic use only.