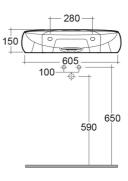

## **Technical specifications**

| Dimensions:     | 650 x 440 mm |
|-----------------|--------------|
| Weight:         | 14.5 Kg      |
| Color:          | Matt White   |
| Shape of basin: | Oval         |
| Suites:         | RAK-CLOUD    |

Dimensions: All dimensions in mm. Tolerance of vitreous china & fireclay items:  $\pm$  5% for below 200mm and  $\pm$  3% for above 200mm; for all other items tolerance  $\pm$  1%. Note: Due to a continuing development program to improve design and performance, the manufacturer reserves all rights to vary specifications without prior information. Please note accessories are for photographic use only.