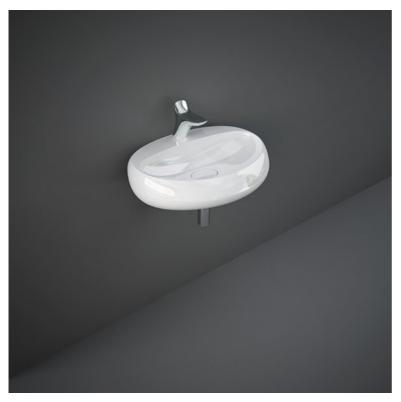

## **RAK-CLOUD - CLOWB6501AWHA**

## Wash basin | Wall Hung

## **Technical specifications**

| Dimensions:     | 650 x 440 mm |
|-----------------|--------------|
| Weight:         | 14.5 Kg      |
| Color:          | Alpine White |
| Shape of basin: | Oval         |
| Suites:         | RAK-CLOUD    |