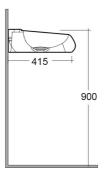

## **Technical specifications**

| Dimensions:     | 650 x 440 mm |
|-----------------|--------------|
| Weight:         | 14.5 Kg      |
| Color:          | Alpine White |
| Shape of basin: | Oval         |
| Suites:         | RAK-CLOUD    |

Dimensions: All dimensions in mm. Tolerance of vitreous china & fireclay items:  $\pm$  5% for below 200mm and  $\pm$  3% for above 200mm; for all other items tolerance  $\pm$  1%. Note: Due to a continuing development program to improve design and performance, the manufacturer reserves all rights to vary specifications without prior information. Please note accessories are for photographic use only.