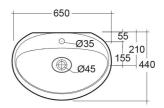

## **Technical specifications**

| Dimensions:     | 650 x 440 mm |
|-----------------|--------------|
| Weight:         | 14.5 Kg      |
| Color:          | Alpine White |
| Shape of basin: | Oval         |
| Suites:         | RAK-CLOUD    |

Dimensions: All dimensions in mm. Tolerance of vitreous china & fireclay items:  $\pm$  5% for below 200mm and  $\pm$  3% for above 200mm; for all other items tolerance  $\pm$  1%. Note: Due to a continuing development program to improve design and performance, the manufacturer reserves all rights to vary specifications without prior information. Please note accessories are for photographic use only.