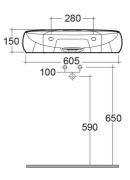

## **Technical specifications**

| Dimensions:     | 650 x 440 mm |
|-----------------|--------------|
| Weight:         | 14.5 Kg      |
| Color:          | Alpine White |
| Shape of basin: | Oval         |
| Suites:         | RAK-CLOUD    |

Dimensions: All dimensions in mm. Tolerance of vitreous china & fireclay items:  $\pm$  5% for below 200mm and  $\pm$  3% for above 200mm; for all other items tolerance  $\pm$  1%. Note: Due to a continuing development program to improve design and performance, the manufacturer reserves all rights to vary specifications without prior information. Please note accessories are for photographic use only.