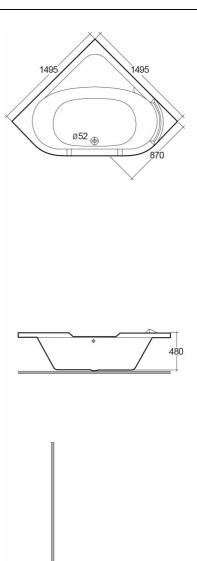

## **Technical specifications**

| Dimensions: | 1495 x 1495 mm                 |
|-------------|--------------------------------|
| Weight:     | 24 Kg                          |
| Color:      | Alpine White, Ivory            |
| Code        | Name                           |
|             | nume                           |
| BT34AWHA    | CROWN BATHTUB CORNER 150x150CM |

Dimensions: All dimensions in mm. Tolerance of vitreous china & fireclay items:  $\pm$  5% for below 200mm and  $\pm$  3% for above 200mm; for all other items tolerance  $\pm$  1%. Note: Due to a continuing development program to improve design and performance, the manufacturer reserves all rights to vary specifications without prior information. Please note accessories are for photographic use only.