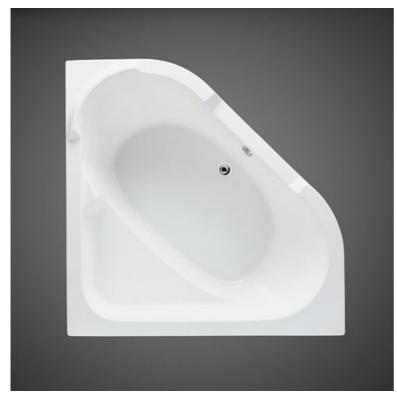

## RAK-Crown Bathtubs

## **Technical specifications**

| Dimensions: | 1495 x 1495 mm                 |
|-------------|--------------------------------|
| Weight:     | 24 Kg                          |
| Color:      | Alpine White, Ivory            |
| Code        | Name                           |
|             | nume                           |
| BT34AWHA    | CROWN BATHTUB CORNER 150x150CM |