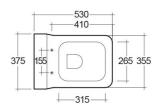

## **TECHNICAL SPECIFICATIONS**

YFG101AAWHA OP13AWHA

| Suite:              | RAK-OPULENCE |
|---------------------|--------------|
| Туре:               | Wall Hung    |
| Dimensions:         | 527 x 355 mm |
| Weight:             | 25 Kg        |
| Color:              | Alpine White |
| Trap type:          | Р Тгар       |
| Trapway type:       | Concealed    |
| Seat cover options: | Urea         |
| Bowl shape:         | Rectangle    |
| Soft close:         | yes          |
| Flush Type:         | Dual Flush   |
| Code                | Name         |

SEAT & COVER (UREA With Soft Close)

OPULENCE WATER CLOSET WALL HUNG 53CM

Dimensions: All dimensions in mm. Tolerance of vitreous china & fireclay items: ± 5% for below 200mm and ± 3% for above 200mm; for all other items tolerance ± 1%. Note: Due to a continuing development program to improve design and performance, the manufacturer reserves all rights to vary specifications without prior information. Please note accessories are for photographic use only.