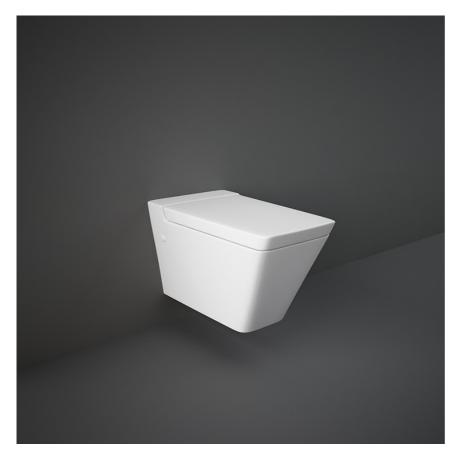

## RAK-OPULENCE Wall Hung | Water Closet

SEAT & COVER (UREA With Soft Close)

OPULENCE WATER CLOSET WALL HUNG 53CM

Dimensions: All dimensions in mm. Tolerance of vitreous china & fireclay items: ± 5% for below 200mm and ± 3% for above 200mm; for all other items tolerance ± 1%. Note: Due to a continuing development program to improve design and performance, the manufacturer reserves all rights to vary specifications without prior information. Please note accessories are for photographic use only.