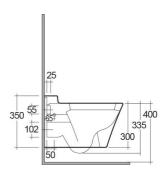

## **TECHNICAL SPECIFICATIONS**

YFG101AAWHA OP13AWHA

| Suite:              | RAK-OPULENCE |
|---------------------|--------------|
| Туре:               | Wall Hung    |
| Dimensions:         | 527 x 355 mm |
| Weight:             | 25 Kg        |
| Color:              | Alpine White |
| Trap type:          | Р Тгар       |
| Trapway type:       | Concealed    |
| Seat cover options: | Urea         |
| Bowl shape:         | Rectangle    |
| Soft close:         | yes          |
| Flush Type:         | Dual Flush   |
| Code                | Name         |

SEAT & COVER (UREA With Soft Close)

OPULENCE WATER CLOSET WALL HUNG 53CM

Dimensions: All dimensions in mm. Tolerance of vitreous china & fireclay items: ± 5% for below 200mm and ± 3% for above 200mm; for all other items tolerance ± 1%. Note: Due to a continuing development program to improve design and performance, the manufacturer reserves all rights to vary specifications without prior information. Please note accessories are for photographic use only.