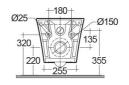

## **TECHNICAL SPECIFICATIONS**

YFG101AAWHA OP13AWHA

| Suite:              | RAK-OPULENCE |
|---------------------|--------------|
| Туре:               | Wall Hung    |
| Dimensions:         | 527 x 355 mm |
| Weight:             | 25 Kg        |
| Color:              | Alpine White |
| Trap type:          | Р Тгар       |
| Trapway type:       | Concealed    |
| Seat cover options: | Urea         |
| Bowl shape:         | Rectangle    |
| Soft close:         | yes          |
| Flush Type:         | Dual Flush   |
| Code                | Name         |

SEAT & COVER (UREA With Soft Close)

OPULENCE WATER CLOSET WALL HUNG 53CM

Dimensions: All dimensions in mm. Tolerance of vitreous china & fireclay items: ± 5% for below 200mm and ± 3% for above 200mm; for all other items tolerance ± 1%. Note: Due to a continuing development program to improve design and performance, the manufacturer reserves all rights to vary specifications without prior information. Please note accessories are for photographic use only.