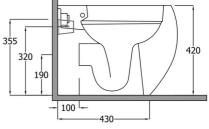

## **Technical specifications**

| -                        |                 |
|--------------------------|-----------------|
| Dimensions:              | 560 x 400 mm    |
| Weight:                  | 30 Kg           |
| Color:                   | Alpine White    |
| Trap type:               | P Trap & S Trap |
| Trapway type:            | Concealed       |
| Seat cover options:      | Urea            |
| Bowl shape:              | Oval            |
| Soft close:              | yes             |
| Quick remove seat cover: | yes             |
| Flush Type:              | Dual Flush      |
| Suites:                  | RAK-CLOUD       |
|                          |                 |

Dimensions: All dimensions in mm. Tolerance of vitreous china & fireclay items:  $\pm$  5% for below 200mm and  $\pm$  3% for above 200mm; for all other items tolerance  $\pm$  1%. Note: Due to a continuing development program to improve design and performance, the manufacturer reserves all rights to vary specifications without prior information. Please note accessories are for photographic use only.