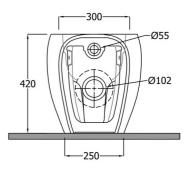

## **Technical specifications**

| -                        |                 |
|--------------------------|-----------------|
| Dimensions:              | 560 x 400 mm    |
| Weight:                  | 30 Kg           |
| Color:                   | Alpine White    |
| Trap type:               | P Trap & S Trap |
| Trapway type:            | Concealed       |
| Seat cover options:      | Urea            |
| Bowl shape:              | Oval            |
| Soft close:              | yes             |
| Quick remove seat cover: | yes             |
| Flush Type:              | Dual Flush      |
| Suites:                  | RAK-CLOUD       |
|                          |                 |

Dimensions: All dimensions in mm. Tolerance of vitreous china & fireclay items:  $\pm$  5% for below 200mm and  $\pm$  3% for above 200mm; for all other items tolerance  $\pm$  1%. Note: Due to a continuing development program to improve design and performance, the manufacturer reserves all rights to vary specifications without prior information. Please note accessories are for photographic use only.