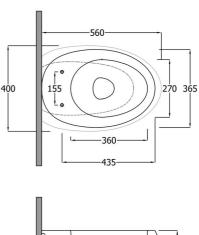

## **Technical specifications**

| -                        |                 |
|--------------------------|-----------------|
| Dimensions:              | 560 x 400 mm    |
| Weight:                  | 30 Kg           |
| Color:                   | Alpine White    |
| Trap type:               | P Trap & S Trap |
| Trapway type:            | Concealed       |
| Seat cover options:      | Urea            |
| Bowl shape:              | Oval            |
| Soft close:              | yes             |
| Quick remove seat cover: | yes             |
| Flush Type:              | Dual Flush      |
| Suites:                  | RAK-CLOUD       |
|                          |                 |

Dimensions: All dimensions in mm. Tolerance of vitreous china & fireclay items:  $\pm$  5% for below 200mm and  $\pm$  3% for above 200mm; for all other items tolerance  $\pm$  1%. Note: Due to a continuing development program to improve design and performance, the manufacturer reserves all rights to vary specifications without prior information. Please note accessories are for photographic use only.