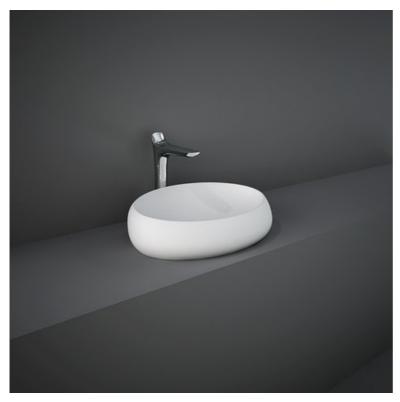

## **RAK-CLOUD MATT WHITE - CLOCT6000500A**

## **Technical specifications**

| Dimensions:     | 580 x 400 mm |
|-----------------|--------------|
| Weight:         | 11 Kg        |
| Color:          | Matt White   |
| Shape of basin: | Oval         |
| Suites:         | RAK-CLOUD    |