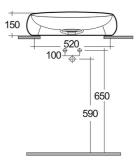

Dimensions: All dimensions in mm. Tolerance of vitreous china & fireclay items:  $\pm$  5% for below 200mm and  $\pm$  3% for above 200mm; for all other items tolerance  $\pm$  1%. Note: Due to a continuing development program to improve design and performance, the manufacturer reserves all rights to vary specifications without prior information. Please note accessories are for photographic use only.