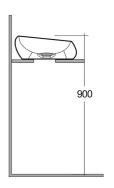

Dimensions: All dimensions in mm. Tolerance of vitreous china & fireclay items:  $\pm$  5% for below 200mm and  $\pm$  3% for above 200mm; for all other items tolerance  $\pm$  1%. Note: Due to a continuing development program to improve design and performance, the manufacturer reserves all rights to vary specifications without prior information. Please note accessories are for photographic use only.