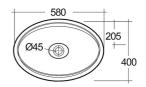

## **Technical specifications**

| Dimensions:     | 580 x 400 mm |
|-----------------|--------------|
| Weight:         | 11 Kg        |
| Color:          | Matt White   |
| Shape of basin: | Oval         |
| Suites:         | RAK-CLOUD    |

Dimensions: All dimensions in mm. Tolerance of vitreous china & fireclay items:  $\pm$  5% for below 200mm and  $\pm$  3% for above 200mm; for all other items tolerance  $\pm$  1%. Note: Due to a continuing development program to improve design and performance, the manufacturer reserves all rights to vary specifications without prior information. Please note accessories are for photographic use only.